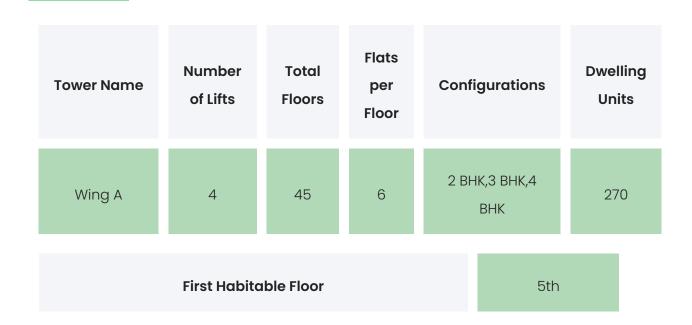

### **PROJECT & AMENITIES**

| Time Line                        | Size         | Typography        |
|----------------------------------|--------------|-------------------|
| Completed on 30th December, 2027 | 1210.39 Sqmt | 2 ВНК,З ВНК,4 ВНК |