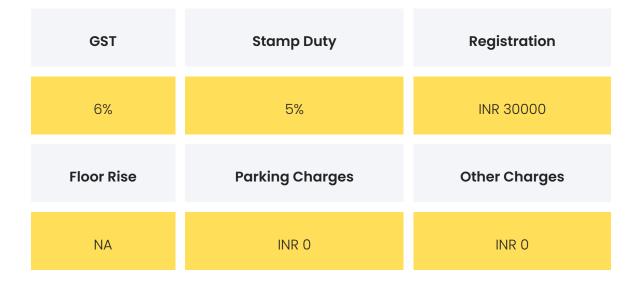

### COMMERCIALS

| Configuration | Rate Per Sqft | Agreement Value | Box Price    |
|---------------|---------------|-----------------|--------------|
| 2 ВНК         |               |                 | INR 13000000 |
| З ВНК         |               |                 | INR 19000000 |
| 4 ВНК         |               |                 | INR 26500000 |

**Disclaimer:** Prices mentioned are approximate value and subject to change.

| Festive<br>Offers | The builder is not offering any festive offers at the moment. |
|-------------------|---------------------------------------------------------------|
| Payment<br>Plan   | Construction Linked Payment                                   |